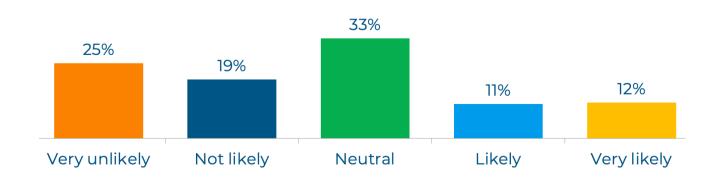

#### **Rapid-Result Testing**

How likely would you be to move from lab-based drug testing to instant or rapid-result drug testing in the next 1-2 years?

How likely are you to move from clinic collect/rapid testing to direct on-site collect/rapid testing in the next 1-2 years?