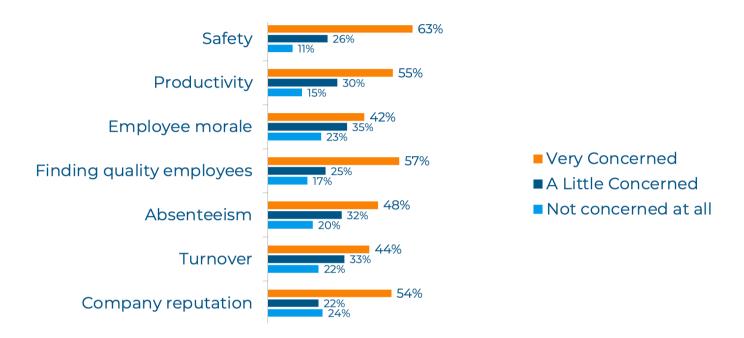

year?





#### **Employers & Drug Testing**

## What drug testing method(s) do you currently use in your workplace?



## Do you plan on adding testing methodologies to your program in the next 12 months? (Select all that apply)





#### **Drug Testing Details**

## Have positive drug test results increased over the past year?



## Have post-accident positive drug test results increased in the past year?





#### **Drug Testing Details**

## What benefits does your company realize from drug testing?







#### Marijuana and the Workplace

## What is your company's position on testing for marijuana?



## If you are considering removing marijuana from your program, please indicate why.





#### Marijuana and the Workplace

## Due to legalized marijuana, how concerned are you about:





# Has your company faced a legal challenge from an applicant or employee because your company tests for marijuana?





#### **Drug Test Cheating**

## How concerned are you about drug test cheating?





#### **Rapid-Result Testing**

How likely would you be to move from lab-based drug testing to instant or rapid-result drug testing in the next 1-2 years?



How likely are you to move from clinic collect/rapid testing to direct on-site collect/rapid testing in the next 1-2 years?





For information on survey sponsorship opportunities contact the Current Consulting Group at info@currentconsultinggroup.com or by calling 954.944.0400.



#### 26 Years of Being CURRENT



954.944.0400 | CurrentConsultingGroup.com

©2024 The Current Consulting Group, LLC. All rights reserved. No portion