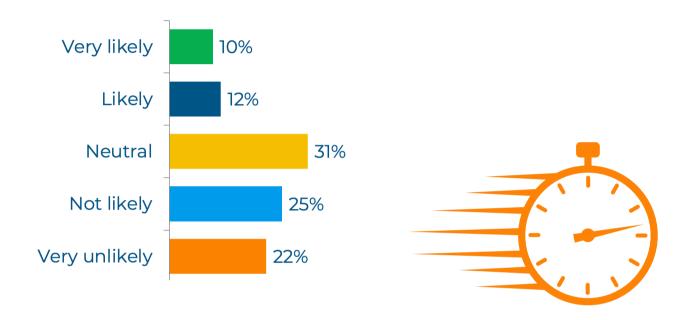

#### **Rapid-Result Testing**

How likely would you be to move from lab-based drug testing to instant or rapid-result drug testing in the next 1-2 years?

How likely are you to move from clinic collect/rapid testing to direct on-site collect/rapid testing in the next 1-2 years?