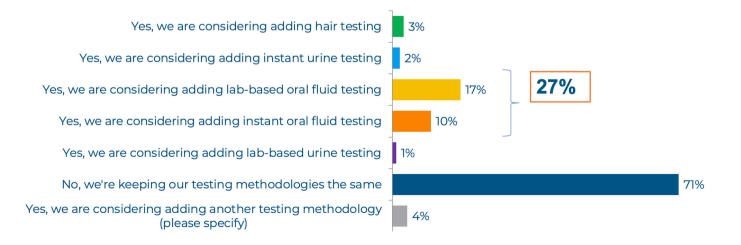

## Do you plan on adding testing methodologies to your program in the next 12 months? (Select all that apply)